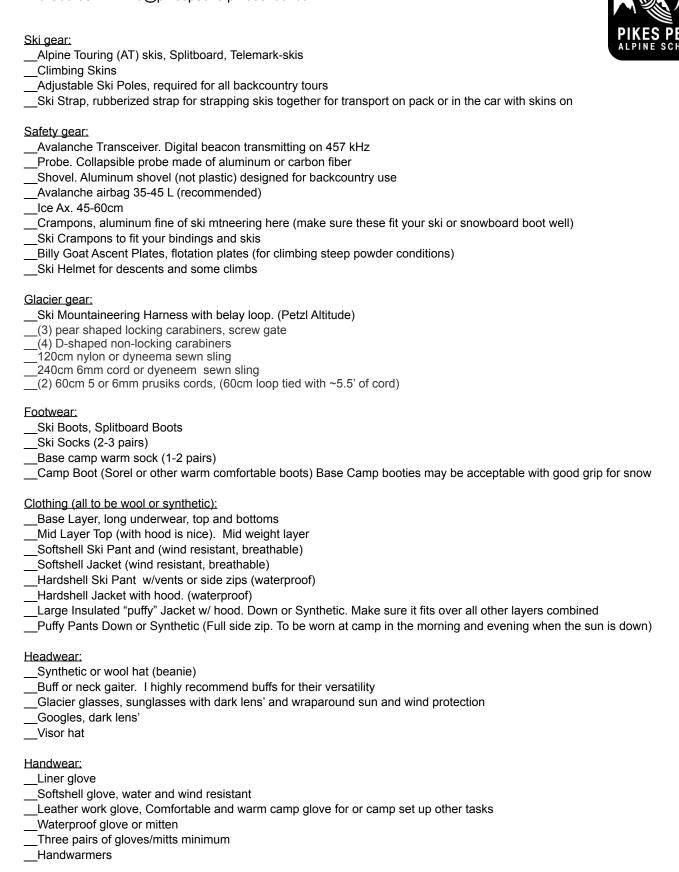

## Alaska Ski Base Camp Expedition

719-368-9524 info@pikespeakalpineschool.com

| Group Gear (included)                                                                                                                     |
|-------------------------------------------------------------------------------------------------------------------------------------------|
| 4-Season tent, (with snow stakes)                                                                                                         |
| Base Camp cook tent                                                                                                                       |
| MSR white gas Stoves                                                                                                                      |
| First aid kit                                                                                                                             |
| Repair kit (ski, tent, sleeping pad)                                                                                                      |
| Rescue Sled/Tarp                                                                                                                          |
| InReach                                                                                                                                   |
|                                                                                                                                           |
|                                                                                                                                           |
| Camp and Other gear:                                                                                                                      |
| Duffle Bag XL (for storing gear around camp and moving loads from airstrip to camp)                                                       |
| 35-45L Ski backpack (Airbag recommend)                                                                                                    |
| Trash compactor bag                                                                                                                       |
| Stuff Sacks                                                                                                                               |
| Water Bottle 1L Naglene bottle works bet on expeditions                                                                                   |
| Water bottle jacket, insulated cover for 1L bottle                                                                                        |
| 1L Thermos. Vacuumed sealed insulated bottle required                                                                                     |
| Sleeping Bag, rated to -25* F or lower                                                                                                    |
| Sleeping pads. Inflatable and Closed Cell Foam                                                                                            |
| Pillow (inflatable)                                                                                                                       |
| Camp chair (Crazy Creek)                                                                                                                  |
| Mug/bowl and spoon for hot drinks and meals. Fair Share mug with insulated cover works well.                                              |
| Toiletries, toothbrush/toothpaste, toilet paper, hand wipes, etc                                                                          |
| Headlamp (rechargeable)                                                                                                                   |
| Camera                                                                                                                                    |
| Books or E-Books (optional)                                                                                                               |
| Downloaded movies (optional)                                                                                                              |
| InReach Satellite communication (optional)                                                                                                |
| Battery Pack and small solar charger (optional depending on use of above)                                                                 |
| Hand Sanitizer                                                                                                                            |
| Sunscreen and Lipscreen, 30SPF minimum                                                                                                    |
| Small plastic containers (2)                                                                                                              |
| Knife                                                                                                                                     |
| Lighter                                                                                                                                   |
| First Aid Kit, Small personal kit. Blister gear, tape and basic medications. These can be shared                                          |
| Earplugs                                                                                                                                  |
| Snacks, about 1000 calories for the day. Candy bars, meat ,cheese, trail mix, gummy bears,                                                |
| Dinners (included)                                                                                                                        |
| Breakfast (included)                                                                                                                      |
| Pee Bottle. 1.5L collapsible Nalgene work best (optional but nice to have)                                                                |
| Pee Funnel for women                                                                                                                      |
| Alcohol (this is base camp skiing and bringing a small bottle for this trip is acceptable. We won't have to carry it far from the landing |
| strip)                                                                                                                                    |